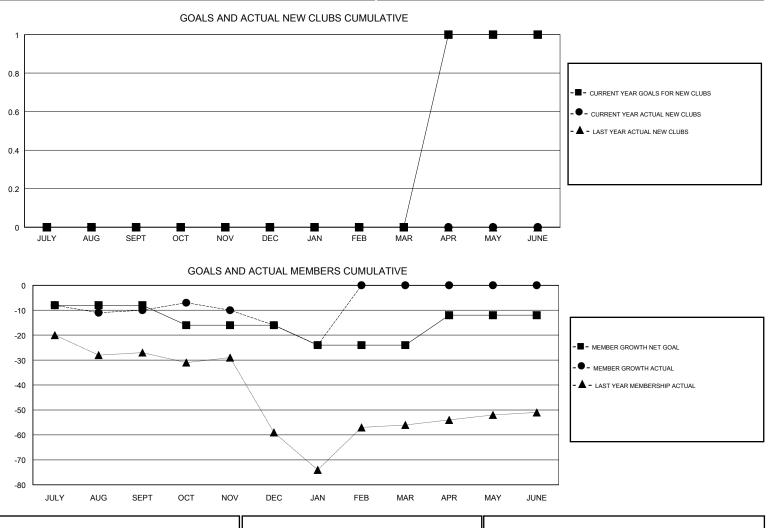

## HOWARD HUDSON LOCATION OREGON GMT CA GMT: Clubs Members RESULTS FOR 2017-2018 RESULTS FOR 2017-2018 NEW CLUB GOAL NEW CLUBS DROPPED CLUBS MEMBER GROWTH NET MEMBER GROWTH DROPPED QUARTER QUARTER GOAL ACTUAL MEMBERS ACTUAL (including transfers) 0 0 0 -8 31 36 JULY/AUG/SEPT JULY/AUG/SEPT 0 0 0 -8 15 20 OCT/NOV/DEC OCT/NOV/DEC 0 0 0 17 -8 11 JAN/FEB/MAR JAN/FEB/MAR 1 0 0 0 0 12 APR/MAY/JUNE APR/MAY/JUNE